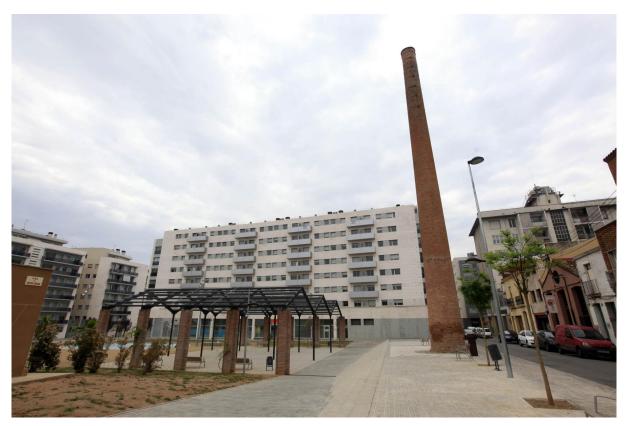

### **The Chimneys**

Gorina factory chimney.

Area total of 45 industrial chimneys remain in Sabadell, some of which are not capped. Many of these form part of industrial buildings that still exist (operating, closed or in ruins), while others have lost the building they were associated with and now form part of the urban tissue, basically in parks or squares, in the patios of cultural or educational facilities, or in the interior courtyards of city blocks. Some chimneys, however, have been lost on the way.

\ Some of these elements, duly signposted, may be used as a guide to the old industrial cityscape of the 19th and 20th centuries, an urban network thatstill preserves a number of factories and plants that have been turned to new uses.